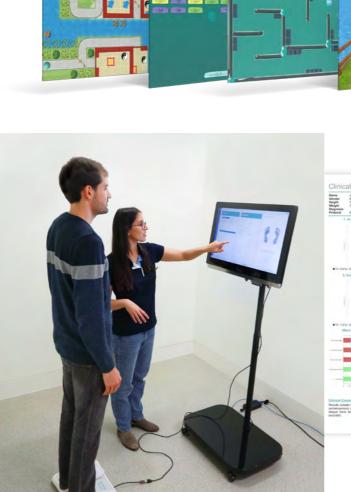

# **VIII Basic**

Designed for those looking for a more economical system for balance assessment and training. This system is very portable and is connected to a computer or laptop via USB cable. It has a set of protocols, games and balancing exercises. A perfect combination between features and price.

# VIII Basic solution

# main applications

Balance Assessment with 8 clinical reports

Balance Training with biofeedback

Fall Risk Assessment

Posturography