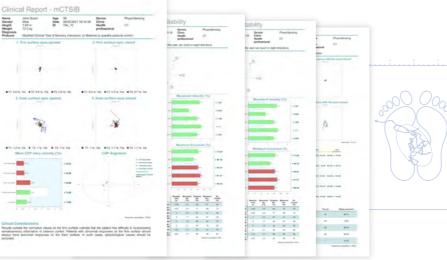

## + 8 Balance Protocols Assessment

- mCTSIB- Modified Clinical Test of Sensory Interaction on Balance
- Romberg Test
- Body Sway (posturography)
- LOS Limits of Stability
- > Fall Risk
- > Rhythmic Weight Shift
- > Unilateral Stance
- > Balance Error Scoring System

# main applications

Balance Assessment with 8 clinical reports

Balance Training with biofeedback

Fall Risk Assessment

Posturography