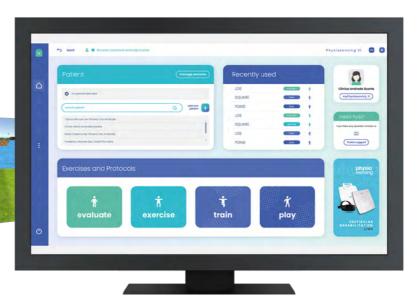

## + 8 Balance Protocols Assessment

- mCTSIB- Modified Clinical Test of Sensory Interaction on Balance
- Romberg Test
- Body Sway (posturography)
- LOS Limits of Stability
- > Fall Risk
- > Rhythmic Weight Shift
- > Unilateral Stance
- > Balance Error Scoring System

#### + 4 Balance Games

 Several shapes, figures and games to balance practice

## + 30 Balance Exercises

. . . . .

# main applications

Balance Assessment with 8 clinical reports

Balance Training with biofeedback

Fall Risk Assessment

Posturography