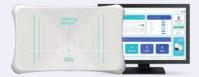

# **VIII Basic**

Designed for those looking for a more economical system for balance assessment and training. This system is very portable and is connected to a computer or laptop via USB cable. It has a set of protocols, games and balancing exercises. A perfect combination between features and price.

# **Composition:**Low cost PlateBalance Software

Included accessories: Foam

# main applications

Balance Assessment with 8 clinical reports

Balance Training with biofeedback

Fall Risk Assessment

Posturography